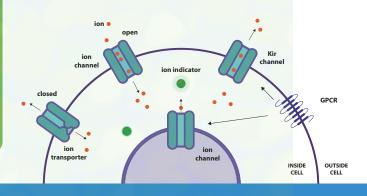

### Assays for a comprehensive range of targets:

#### GPCRs:

- $\mathbf{G}_{i/o}$
- Sodium channels

Ion channels:

- ⊲G<sub>q</sub>
- Potassium channels
- G<sub>a16</sub>
  Calcium channels
- lon transporters:
- Na<sup>+</sup>/K<sup>+</sup> ATPase
- SLC transporters
- And more...