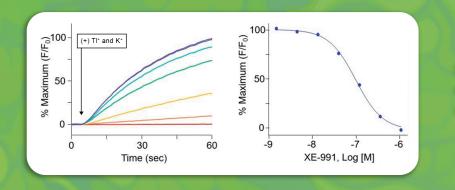

#### GPCRs:

- $\mathbf{G}_{i/o}$
- Sodium channels

Ion channels:

- ⊲G<sub>q</sub>
- Potassium channels
- G<sub>a16</sub>
  Calcium channels
- lon transporters:
- Na<sup>+</sup>/K<sup>+</sup> ATPase
- SLC transporters
- And more...